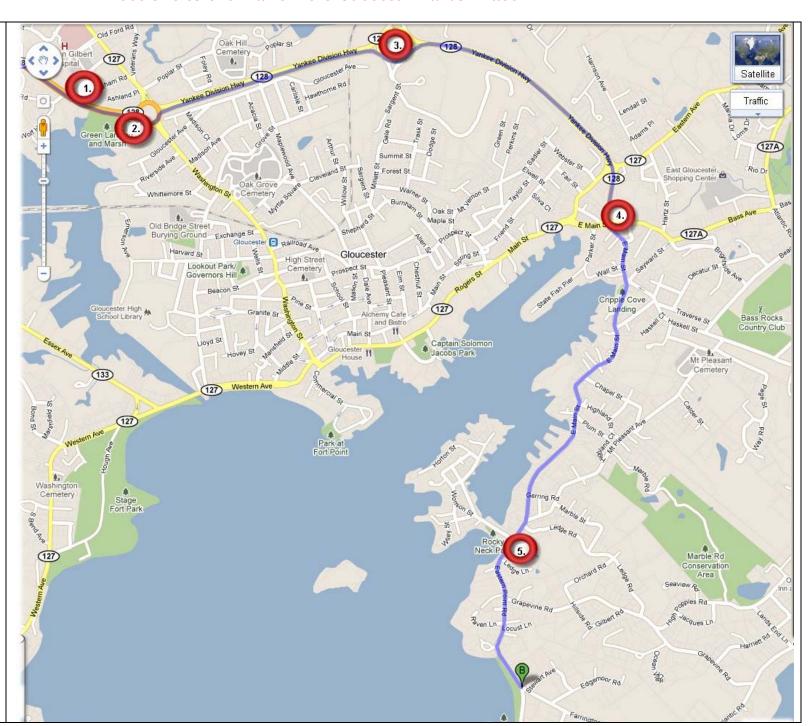

## **Directions to the Maritime Gloucester Harbor Race**

Your target destination is Niles Beach, at the intersection of Eastern Point Road and Farrington Avenue.

## Please arrive no later than 8:15 to allow for put-in time and parking.

Someone will meet you with specific queue/unload/ parking instructions.

- 1) Take MA-128 N to Gloucester
- 2) At the first traffic circle, take 2nd exit to stay on MA-128 N
- 3) At the next traffic circle, same thing take 2nd exit to stay on MA-128 N
- Continue straight through two traffic lights, following East Main Street around to the right.
- 5) Continue onto Eastern Point Road

Arrive at destination and enjoy your day!